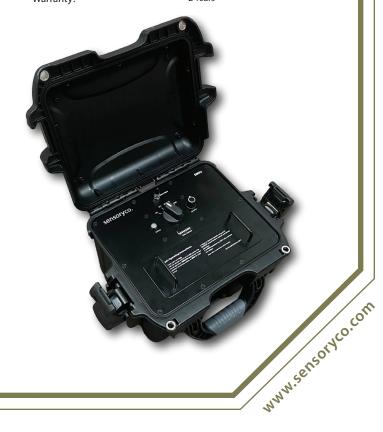

## Scent Generator SMX2

| Electronic Control:   | On/Off/Remote/DMX switch<br>Intensity setting via rotary dial in<br>manual or remote operation<br>Dynamic variable output using DMX |
|-----------------------|-------------------------------------------------------------------------------------------------------------------------------------|
| DMX Input/Output:     | DMX512, 5-Pin connectors                                                                                                            |
| Wired Remote Control: | Contact closure input for on/off system control Contact closure output for activating                                               |
|                       | auxiliary devices or indicators<br>External pluggable terminal strips                                                               |