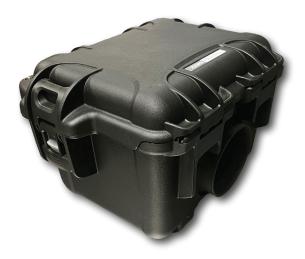

## sensoryco.

see. feel. smell. real.

The SensoryCo SMX2 is the next generation to the SMX1, developed for the rigors of immersive training, production and entertainment environments. Integrated in a durable flight case this powerful and flexible unit delivers aroma into enclosed spaces 0 to 3,500 sq ft / 0 to 325 sq m.

The SMX2 uses proprietary poly infused cartridges that last longer than traditional media and deliver at higher intensity levels. With a capability of loading two cartridges into the same bay the SMX2 allows for twice the run time or aroma output at twice the strength of the SMX1. Cartridges can be mixed and matched if a blended scent is desired.

The SMX2 is easy to set up, easy to operate, and offers the most flexible control options available. With the Battery Module available in Q2 2025, the system can also run on battery power for true mobile experiences. Our system is manufactured in the USA and carries a 2 year warranty.