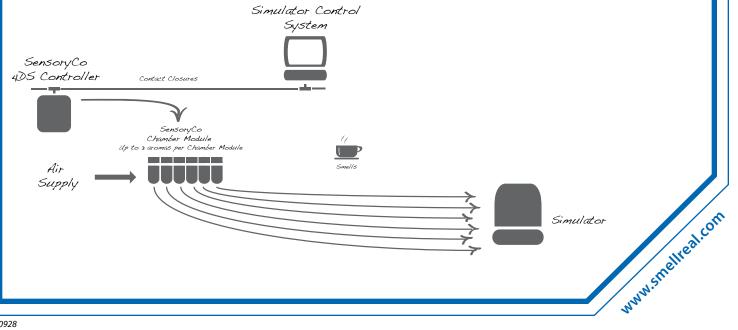

## sensoryco.

see. feel. smell. real.

SensoryCo's SmX-4DS aroma system provides a method of placing smells directly in a target area instantaneously. With the capability of delivering up to 3 simultaneous aromas per Chamber Module, we provide a platform to integrate to outside controls to launch scents based on simulator content.

Individual aromas are chambered and released upon relay contact closure. All you need to do is trigger the relay contact closure at the instant that you want to introduce smell and we handle the rest.