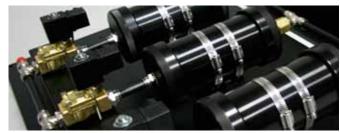

|
| Chamber Module Dimensions:    | 28″ h x 20″ w x 8″ d<br>711 mm h x 508 mm w x 203 mm d                                        |
| Input Power:                  | 120 VAC                                                                                       |
| Power Consumption:            | 120 Watts                                                                                     |
| Control:                      | Relay contact closure                                                                         |
| Warranty:                     | 1 Year, Unlimited Customer Support                                                            |
| Origin:                       | Made in U.S.A.                                                                                |



SmX-4DS Chamber Module