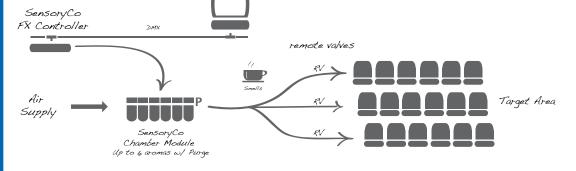

## sensoryco.

see. feel. smell. real.

SensoryCo's SmX-4D aroma system provides a method of placing smells directly in a target area instantaneously. With the capability of delivering up to 6 aromas we integrate seamlessly to outside controls to launch scents with pre-programmed timing and intensities.

Individual scents are chambered and identified within the SensoryCo FX Configurator. Programming and functions related to the smell effects are then pre-configured (for example, pre-charge, duration and purge settings) on a project and effect-by-effect basis. Smell effects are then triggered via DMX signals. All you need to do is send a signal level at the instant that you want to introduce smell and we do the rest.

The system uses dry scent delivery versus atomized oils that fall out and deposit or cause damage to electrical components. Aroma media is contained in SensoryCo SOCs and easily changed out when depleted or content changes.