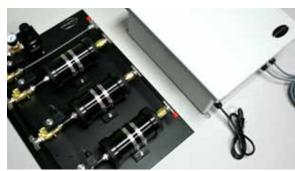

|
| DMX-512 Address Range:        | 1-255                                                                                                                     |
| DMX-512 No. of FX:            | Up to 255 Signal Step Mode<br>Up to 100 Signal Percentage Mode                                                            |
| Memory:                       | SD Card                                                                                                                   |
| Warranty:                     | 1 Year, Unlimited Customer Support                                                                                        |
| Origin:                       | Made in U.S.A.                                                                                                            |



SmX-4D Controller and Chamber Module



Show Controls

www.snelleal.com